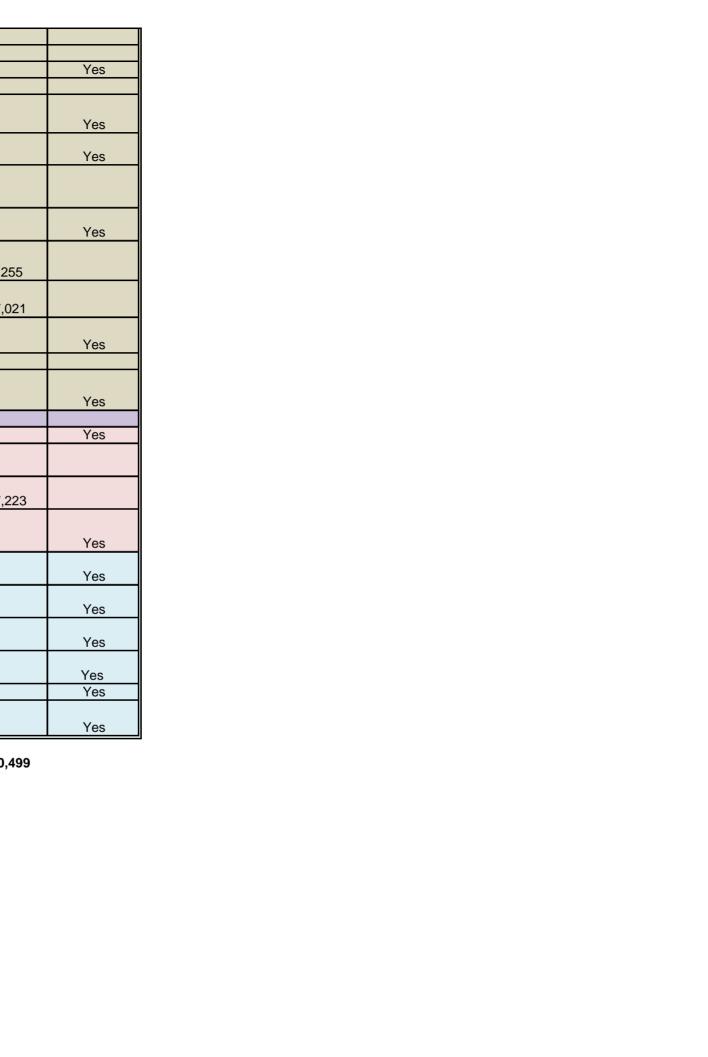

| A244  | High Street - Oxshott                                                                       | Elmbridge                 | 102,499 |         |     |
|-------|---------------------------------------------------------------------------------------------|---------------------------|---------|---------|-----|
| A3050 | Hurst Road O/S No 38 Buckingham Avenue - West Molesey                                       | Elmbridge                 | 23,656  |         |     |
| A3050 | Hurst Road - JCt Western Aveneue - West Molesey                                             | Elmbridge                 | 10,966  |         | Yes |
| A3050 | Terrace Road - Jct Vanburgh Drive - Walton on Thames                                        | Elmbridge                 | 12,419  |         |     |
|       |                                                                                             |                           |         |         |     |
| A3050 | Church Street - Manor Road to High Street - Walton Thames                                   | Elmbridge                 | 41,411  |         | Yes |
| A3050 | Oatlands Drive - Jct Oatlands Chase - Weybridge                                             | Elmbridge                 | 36,718  |         | Yes |
| A307  | High Street - Esher                                                                         | Elmbridge                 | 24,439  |         |     |
| A307  | Portsmouth Road - Winters Road - Windmill Lane - Thames Ditton                              | Elmbridge                 | 37,687  |         | Yes |
| A245  | Parvis Road - Green Lane to Plough Bridge                                                   | Elmbridge                 |         | 46,255  |     |
| A3050 | Hurst Road - Tesco to Quarry - West Molesey                                                 | Elmbridge                 |         | 117,021 |     |
|       | Walton Road - Spencer Road to School RoadEast and West                                      |                           |         |         |     |
| B369  | Molesey                                                                                     | Elmbridge                 | 286,232 |         | Yes |
| A246  | Painshill Roundabout                                                                        | Elmbridge                 | 2,231   |         |     |
| B374  | Brooklands Road - 88m S WELLINGTON WAY FOR 200m SOUTH                                       | Elmbridge                 | 39,440  |         | Yes |
| B367  | Oakcroft Road Jct Coldharbour Road - West Byfleet                                           | Woking                    | 14,892  |         |     |
| B367  | Newark Lane - Jct Wentworth Close - Ripley                                                  | Guildford                 | 38,578  |         | Yes |
| B367  | Newark Lane - Newark New Bridge for approx. 265m S to car park entrance                     | Guildford                 | tbc     |         |     |
| A25   | Guildford Rd/Dorking Rd                                                                     | Guildford /Mole<br>Valley |         | 477,223 |     |
| A25   | Shere Road - Queens Street to Combe Lane                                                    | Guildford                 | 107,939 |         | Yes |
| B2033 | Headley Common Road - 100m W BOXHILL ROAD TO HFS AT J/W TOT HILL/CHURCH LANE                | Mole Valley               | 13,000  |         | Yes |
| C131  | Oaklawn Road - A244 Oxshott Road to A245 Randall Road/Woodlands Road                        | Mole Valley               | 1,500   |         | Yes |
| A245  | By Pass Road - A245 Kingston Road (Plough R/B to A243 Leatherhead By-Pass (M25 junct 9 R/B) | Mole Valley               | 6,000   |         | Yes |
| A 2.4 | Dorking Road (including Beaverbrook, Burford Bridge, Pixham Lane                            | Mole Velley               | E04 E20 |         | Voc |
| A24   | R/Bs) London Road, Mickleham                                                                | Mole Valley               | 584,530 |         | Yes |
| A24   | LUNUUN KUAU, IVIICKIENAM                                                                    | Mole Valley               | 239,959 |         | Yes |
| D311  | Zig Zag Road - Old London Road to National trust Boundary                                   | Mole Valley               | 31,200  |         | Yes |

Total £1,655,296 £640,499

Total Investment £2,295,795